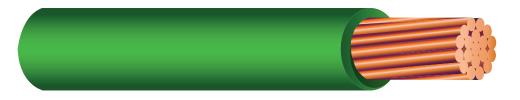

## Cable Diagram

## Available in lengths of 100, 200, 300, 400, and 500 feet

XLPE Insulation

**Bare Copper** 

6 AWG 7-Strand Bare Copper with XLPE insulation, 1000V RHH/RHW-2 or 600V USE-2; c(UL) Rated as 1 kV RW90.

General purpose wiring for lighting and power